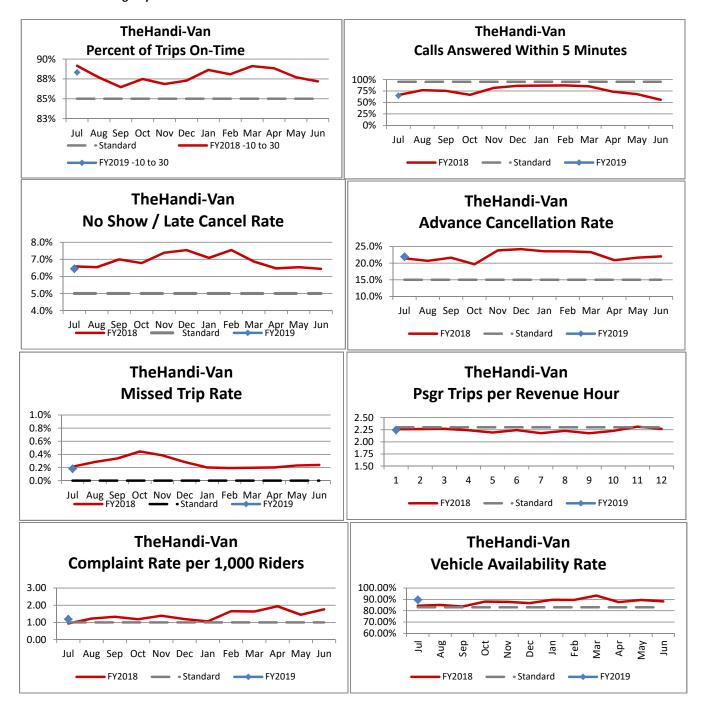

| Key Performance Indicators (KPI)            | July    | July    | Percent | 1 Month | 1 Month | Percent |          |
|---------------------------------------------|---------|---------|---------|---------|---------|---------|----------|
|                                             | 2018    | 2017    | Change  | FY2018  | FY2017  | Change  | Goals    |
| Total Monthly Ridership                     | 100,377 | 94,068  | 6.71%   | 100,377 | 94,068  | 6.71%   |          |
| Average Weekday Ridership                   | 3,840   | 3,748   | 2.46%   | 3,840   | 3,748   | 2.46%   |          |
| Unique Riders During the Period             | 5,816   | 5,568   | 4.45%   | 5,816   | 5,568   | 4.45%   |          |
| Cost per Revenue Hour                       | \$87.65 | \$87.16 | 0.57%   | \$87.65 | \$87.16 | 0.57%   | <3% incr |
| Cost per Trip                               | \$39.03 | \$38.56 | 1.23%   | \$39.03 | \$38.56 | 1.23%   | <3% incr |
| Cost per Revenue Mile                       | \$5.74  | \$5.75  | -0.18%  | \$5.74  | \$5.75  | -0.18%  | <3% incr |
| Trips per Revenue Hour                      | 2.25    | 2.26    | -0.66%  | 2.25    | 2.26    | -0.66%  | <2.2     |
| Farebox Recovery                            | 4.00%   | 4.43%   | -0.43%  | 4.00%   | 4.43%   | -0.43%  | 8%       |
| Very Early Trips (>30 minutes)              | 0.14%   | 0.08%   | 0.06%   | 0.14%   | 0.08%   | 0.06%   | <1%      |
| On-Time and Early Trips                     | 90.60%  | 91.12%  | -0.52%  | 90.60%  | 91.12%  | -0.52%  | >90%     |
| Early Departure or On-Time Percentage       | 88.33%  | 89.15%  | -0.82%  | 88.33%  | 89.15%  | -0.82%  | >85%     |
| Very Late Trips (>30 minutes)               | 0.77%   | 0.05%   | 0.72%   | 0.77%   | 0.05%   | 0.72%   | <1%      |
| On-Time for Appointments (within 45 Mins)   | 60.11%  | 58.58%  | 1.53%   | 58.51%  | 58.90%  | -0.39%  | >90%     |
| Comparative Trip Length Analysis            | 73.46%  | 66.64%  | 6.82%   | 66.75%  | 65.34%  | 1.41%   | 50%      |
| Excessive Trip Length                       | 1.00%   | 1.50%   | -0.50%  | 1.58%   | 1.83%   | -0.25%  | 1%       |
| No Show / Late Cancellation Rate            | 6.45%   | 6.59%   | -0.13%  | 6.45%   | 6.59%   | -0.13%  | <5%      |
| Advance Cancellation Rate                   | 21.94%  | 21.44%  | 0.51%   | 21.94%  | 21.44%  | 0.51%   | <15%     |
| Missed Trip Rate                            | 0.18%   | 0.21%   | -0.03%  | 0.18%   | 0.21%   | -0.03%  | 0%       |
| Complaint Rate (Complaints per 1,000 Trips) | 1.19    | 0.94    | 25.93%  | 1.19    | 0.94    | 25.93%  | <1%      |
| Calls Answered Within 5 Minutes             | 65.04%  | 66.24%  | -1.20%  | 65.04%  | 66.24%  | -1.20%  | 95%      |
| Vehicle Availability                        | 89.60%  | 84.33%  | 5.27%   | 89.60%  | 84.33%  | 5.27%   | >83%     |