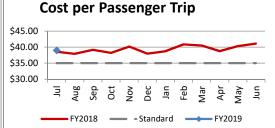

| Key Performance Indicators (KPI)            | July    | July    | Percent | 1 Month | 1 Month | Percent |          |
|---------------------------------------------|---------|---------|---------|---------|---------|---------|----------|
|                                             | 2018    | 2017    | Change  | FY2018  | FY2017  | Change  | Goals    |
| Total Monthly Ridership                     | 100,377 | 94,068  | 6.71%   | 100,377 | 94,068  | 6.71%   |          |
| Average Weekday Ridership                   | 3,840   | 3,748   | 2.46%   | 3,840   | 3,748   | 2.46%   |          |
| Unique Riders During the Period             | 5,816   | 5,568   | 4.45%   | 5,816   | 5,568   | 4.45%   |          |
| Cost per Revenue Hour                       | \$87.65 | \$87.16 | 0.57%   | \$87.65 | \$87.16 | 0.57%   | <3% incr |
| Cost per Trip                               | \$39.03 | \$38.56 | 1.23%   | \$39.03 | \$38.56 | 1.23%   | <3% incr |
| Cost per Revenue Mile                       | \$5.74  | \$5.75  | -0.18%  | \$5.74  | \$5.75  | -0.18%  | <3% incr |
| Trips per Revenue Hour                      | 2.25    | 2.26    | -0.66%  | 2.25    | 2.26    | -0.66%  | <2.2     |
| Farebox Recovery                            | 4.00%   | 4.43%   | -0.43%  | 4.00%   | 4.43%   | -0.43%  | 8%       |
| Very Early Trips (>30 minutes)              | 0.14%   | 0.08%   | 0.06%   | 0.14%   | 0.08%   | 0.06%   | <1%      |
| On-Time and Early Trips                     | 90.60%  | 91.12%  | -0.52%  | 90.60%  | 91.12%  | -0.52%  | >90%     |
| Early Departure or On-Time Percentage       | 88.33%  | 89.15%  | -0.82%  | 88.33%  | 89.15%  | -0.82%  | >85%     |
| Very Late Trips (>30 minutes)               | 0.77%   | 0.05%   | 0.72%   | 0.77%   | 0.05%   | 0.72%   | <1%      |
| On-Time for Appointments (within 45 Mins)   | 60.11%  | 58.58%  | 1.53%   | 58.51%  | 58.90%  | -0.39%  | >90%     |
| Comparative Trip Length Analysis            | 73.46%  | 66.64%  | 6.82%   | 66.75%  | 65.34%  | 1.41%   | 50%      |
| Excessive Trip Length                       | 1.00%   | 1.50%   | -0.50%  | 1.58%   | 1.83%   | -0.25%  | 1%       |
| No Show / Late Cancellation Rate            | 6.45%   | 6.59%   | -0.13%  | 6.45%   | 6.59%   | -0.13%  | <5%      |
| Advance Cancellation Rate                   | 21.94%  | 21.44%  | 0.51%   | 21.94%  | 21.44%  | 0.51%   | <15%     |
| Missed Trip Rate                            | 0.18%   | 0.21%   | -0.03%  | 0.18%   | 0.21%   | -0.03%  | 0%       |
| Complaint Rate (Complaints per 1,000 Trips) | 1.19    | 0.94    | 25.93%  | 1.19    | 0.94    | 25.93%  | <1%      |
| Calls Answered Within 5 Minutes             | 65.04%  | 66.24%  | -1.20%  | 65.04%  | 66.24%  | -1.20%  | 95%      |
| Vehicle Availability                        | 89.60%  | 84.33%  | 5.27%   | 89.60%  | 84.33%  | 5.27%   | >83%     |