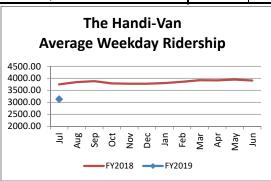

| Key Performance Indicators (KPI)            | July    | July    | Percent | 1 Month | 1 Month | Percent |          |
|---------------------------------------------|---------|---------|---------|---------|---------|---------|----------|
|                                             | 2018    | 2017    | Change  | FY2018  | FY2017  | Change  | Goals    |
| Total Monthly Ridership                     | 100,377 | 94,068  | 6.71%   | 100,377 | 94,068  | 6.71%   |          |
| Average Weekday Ridership                   | 3,840   | 3,748   | 2.46%   | 3,840   | 3,748   | 2.46%   |          |
| Unique Riders During the Period             | 5,816   | 5,568   | 4.45%   | 5,816   | 5,568   | 4.45%   |          |
| Cost per Revenue Hour                       | \$87.65 | \$87.16 | 0.57%   | \$87.65 | \$87.16 | 0.57%   | <3% incr |
| Cost per Trip                               | \$39.03 | \$38.56 | 1.23%   | \$39.03 | \$38.56 | 1.23%   | <3% incr |
| Cost per Revenue Mile                       | \$5.74  | \$5.75  | -0.18%  | \$5.74  | \$5.75  | -0.18%  | <3% incr |
| Trips per Revenue Hour                      | 2.25    | 2.26    | -0.66%  | 2.25    | 2.26    | -0.66%  | <2.2     |
| Farebox Recovery                            | 4.00%   | 4.43%   | -0.43%  | 4.00%   | 4.43%   | -0.43%  | 8%       |
| Very Early Trips (>30 minutes)              | 0.14%   | 0.08%   | 0.06%   | 0.14%   | 0.08%   | 0.06%   | <1%      |
| On-Time and Early Trips                     | 90.60%  | 91.12%  | -0.52%  | 90.60%  | 91.12%  | -0.52%  | >90%     |
| Early Departure or On-Time Percentage       | 88.33%  | 89.15%  | -0.82%  | 88.33%  | 89.15%  | -0.82%  | >85%     |
| Very Late Trips (>30 minutes)               | 0.77%   | 0.05%   | 0.72%   | 0.77%   | 0.05%   | 0.72%   | <1%      |
| On-Time for Appointments (within 45 Mins)   | 60.11%  | 58.58%  | 1.53%   | 58.51%  | 58.90%  | -0.39%  | >90%     |
| Comparative Trip Length Analysis            | 73.46%  | 66.64%  | 6.82%   | 66.75%  | 65.34%  | 1.41%   | 50%      |
| Excessive Trip Length                       | 1.00%   | 1.50%   | -0.50%  | 1.58%   | 1.83%   | -0.25%  | 1%       |
| No Show / Late Cancellation Rate            | 6.45%   | 6.59%   | -0.13%  | 6.45%   | 6.59%   | -0.13%  | <5%      |
| Advance Cancellation Rate                   | 21.94%  | 21.44%  | 0.51%   | 21.94%  | 21.44%  | 0.51%   | <15%     |
| Missed Trip Rate                            | 0.18%   | 0.21%   | -0.03%  | 0.18%   | 0.21%   | -0.03%  | 0%       |
| Complaint Rate (Complaints per 1,000 Trips) | 1.19    | 0.94    | 25.93%  | 1.19    | 0.94    | 25.93%  | <1%      |
| Calls Answered Within 5 Minutes             | 65.04%  | 66.24%  | -1.20%  | 65.04%  | 66.24%  | -1.20%  | 95%      |
| Vehicle Availability                        | 89.60%  | 84.33%  | 5.27%   | 89.60%  | 84.33%  | 5.27%   | >83%     |