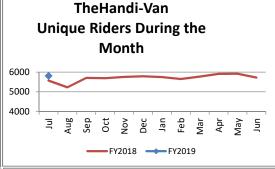

| Key Performance Indicators (KPI)            | July    | July    | Percent | 1 Month | 1 Month | Percent |          |
|---------------------------------------------|---------|---------|---------|---------|---------|---------|----------|
|                                             | 2018    | 2017    | Change  | FY2018  | FY2017  | Change  | Goals    |
| Total Monthly Ridership                     | 100,377 | 94,068  | 6.71%   | 100,377 | 94,068  | 6.71%   |          |
| Average Weekday Ridership                   | 3,840   | 3,748   | 2.46%   | 3,840   | 3,748   | 2.46%   |          |
| Unique Riders During the Period             | 5,816   | 5,568   | 4.45%   | 5,816   | 5,568   | 4.45%   |          |
| Cost per Revenue Hour                       | \$87.65 | \$87.16 | 0.57%   | \$87.65 | \$87.16 | 0.57%   | <3% incr |
| Cost per Trip                               | \$39.03 | \$38.56 | 1.23%   | \$39.03 | \$38.56 | 1.23%   | <3% incr |
| Cost per Revenue Mile                       | \$5.74  | \$5.75  | -0.18%  | \$5.74  | \$5.75  | -0.18%  | <3% incr |
| Trips per Revenue Hour                      | 2.25    | 2.26    | -0.66%  | 2.25    | 2.26    | -0.66%  | <2.2     |
| Farebox Recovery                            | 4.00%   | 4.43%   | -0.43%  | 4.00%   | 4.43%   | -0.43%  | 8%       |
| Very Early Trips (>30 minutes)              | 0.14%   | 0.08%   | 0.06%   | 0.14%   | 0.08%   | 0.06%   | <1%      |
| On-Time and Early Trips                     | 90.60%  | 91.12%  | -0.52%  | 90.60%  | 91.12%  | -0.52%  | >90%     |
| Early Departure or On-Time Percentage       | 88.33%  | 89.15%  | -0.82%  | 88.33%  | 89.15%  | -0.82%  | >85%     |
| Very Late Trips (>30 minutes)               | 0.77%   | 0.05%   | 0.72%   | 0.77%   | 0.05%   | 0.72%   | <1%      |
| On-Time for Appointments (within 45 Mins)   | 60.11%  | 58.58%  | 1.53%   | 58.51%  | 58.90%  | -0.39%  | >90%     |
| Comparative Trip Length Analysis            | 73.46%  | 66.64%  | 6.82%   | 66.75%  | 65.34%  | 1.41%   | 50%      |
| Excessive Trip Length                       | 1.00%   | 1.50%   | -0.50%  | 1.58%   | 1.83%   | -0.25%  | 1%       |
| No Show / Late Cancellation Rate            | 6.45%   | 6.59%   | -0.13%  | 6.45%   | 6.59%   | -0.13%  | <5%      |
| Advance Cancellation Rate                   | 21.94%  | 21.44%  | 0.51%   | 21.94%  | 21.44%  | 0.51%   | <15%     |
| Missed Trip Rate                            | 0.18%   | 0.21%   | -0.03%  | 0.18%   | 0.21%   | -0.03%  | 0%       |
| Complaint Rate (Complaints per 1,000 Trips) | 1.19    | 0.94    | 25.93%  | 1.19    | 0.94    | 25.93%  | <1%      |
| Calls Answered Within 5 Minutes             | 65.04%  | 66.24%  | -1.20%  | 65.04%  | 66.24%  | -1.20%  | 95%      |
| Vehicle Availability                        | 89.60%  | 84.33%  | 5.27%   | 89.60%  | 84.33%  | 5.27%   | >83%     |