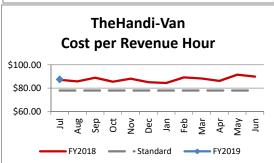

| Key Performance Indicators (KPI)            | July    | July    | Percent | 1 Month | 1 Month | Percent |          |
|---------------------------------------------|---------|---------|---------|---------|---------|---------|----------|
|                                             | 2018    | 2017    | Change  | FY2018  | FY2017  | Change  | Goals    |
| Total Monthly Ridership                     | 100,377 | 94,068  | 6.71%   | 100,377 | 94,068  | 6.71%   |          |
| Average Weekday Ridership                   | 3,840   | 3,748   | 2.46%   | 3,840   | 3,748   | 2.46%   |          |
| Unique Riders During the Period             | 5,816   | 5,568   | 4.45%   | 5,816   | 5,568   | 4.45%   |          |
| Cost per Revenue Hour                       | \$87.65 | \$87.16 | 0.57%   | \$87.65 | \$87.16 | 0.57%   | <3% incr |
| Cost per Trip                               | \$39.03 | \$38.56 | 1.23%   | \$39.03 | \$38.56 | 1.23%   | <3% incr |
| Cost per Revenue Mile                       | \$5.74  | \$5.75  | -0.18%  | \$5.74  | \$5.75  | -0.18%  | <3% incr |
| Trips per Revenue Hour                      | 2.25    | 2.26    | -0.66%  | 2.25    | 2.26    | -0.66%  | <2.2     |
| Farebox Recovery                            | 4.00%   | 4.43%   | -0.43%  | 4.00%   | 4.43%   | -0.43%  | 8%       |
| Very Early Trips (>30 minutes)              | 0.14%   | 0.08%   | 0.06%   | 0.14%   | 0.08%   | 0.06%   | <1%      |
| On-Time and Early Trips                     | 90.60%  | 91.12%  | -0.52%  | 90.60%  | 91.12%  | -0.52%  | >90%     |
| Early Departure or On-Time Percentage       | 88.33%  | 89.15%  | -0.82%  | 88.33%  | 89.15%  | -0.82%  | >85%     |
| Very Late Trips (>30 minutes)               | 0.77%   | 0.05%   | 0.72%   | 0.77%   | 0.05%   | 0.72%   | <1%      |
| On-Time for Appointments (within 45 Mins)   | 60.11%  | 58.58%  | 1.53%   | 58.51%  | 58.90%  | -0.39%  | >90%     |
| Comparative Trip Length Analysis            | 73.46%  | 66.64%  | 6.82%   | 66.75%  | 65.34%  | 1.41%   | 50%      |
| Excessive Trip Length                       | 1.00%   | 1.50%   | -0.50%  | 1.58%   | 1.83%   | -0.25%  | 1%       |
| No Show / Late Cancellation Rate            | 6.45%   | 6.59%   | -0.13%  | 6.45%   | 6.59%   | -0.13%  | <5%      |
| Advance Cancellation Rate                   | 21.94%  | 21.44%  | 0.51%   | 21.94%  | 21.44%  | 0.51%   | <15%     |
| Missed Trip Rate                            | 0.18%   | 0.21%   | -0.03%  | 0.18%   | 0.21%   | -0.03%  | 0%       |
| Complaint Rate (Complaints per 1,000 Trips) | 1.19    | 0.94    | 25.93%  | 1.19    | 0.94    | 25.93%  | <1%      |
| Calls Answered Within 5 Minutes             | 65.04%  | 66.24%  | -1.20%  | 65.04%  | 66.24%  | -1.20%  | 95%      |
| Vehicle Availability                        | 89.60%  | 84.33%  | 5.27%   | 89.60%  | 84.33%  | 5.27%   | >83%     |